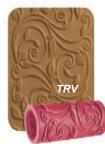

### XIEM ART ROLLERS

Made with high-quality nonstick rubber for ease of use. The paint-roller-style stainless steel handle is available, but Art Rollers work equally well with or without the (ARH) handle. Seamless pattern designs are 8" wide for any clay surface. Choose from 10 patterns. Handle sold separately.

> AR1 - AR30 are \$11.95 ea. The Handle (ARH) is \$6.55.

- georgies.com/tool/xiem •