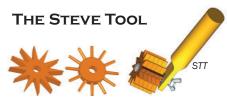

Choose your own texture by arranging the plastic disks with washers and nuts for lots of raw texture in different patterns. After applying texture, form the shape from the INSIDE so the texture becomes part of the piece, and not just applied to the outside. STT ..... \$20.00