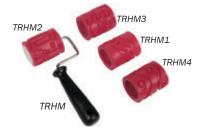

### **AMACO TEXTURE ROLLERS**

Roll out continuous designs on your clay slabs for instant works of art! They work best with breaking or translucent glazes that will highlight the instant design work. Available in two sizes, 21/2" wide (as shown below) or 41/4".

| TRM1-1 | rRM4(21/2") rollers | \$6.70 ea |
|--------|---------------------|-----------|
| TRHM   | HANDLE              | \$5.90    |

TRB-TRV ......(41/4") rollers..........\$7.25 ea TRH ...... \$6.00

The 4<sup>1</sup>/<sub>4</sub>" rollers have 6 designs to choose from. Handles for each size are sold separately (see above). Rollers slide on & off for easy versatility. See all of the designs on our website at ...