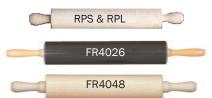

### **ROLLING PINS**

RPS and RPL are solid wood rolling pins. Measurements are their actual working surface area. FR4026 has a non-stick silicone surface to keep clay from sticking. RPS......\$29.00 RPL.....\$44.00 FR4026......12" (silicone)......\$22.40 FR4048......13" ......\$27.00