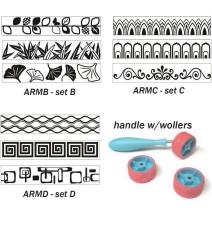

### RH2 • \$12.95 (handle fits MRS's, MRX's)

12cm - \$9.95

1 5cm - \$10 95

RH1 • \$12.95 (handle fits RS's, RM's, RL's)

There is a wide range of designs available in each

designs - please visit • georgies.com/rollers •

size of MKM rollers! All MKM rollers are made

with a fine grained hardwood and treated with

tung oil for durability. To see ALL of the MKM

RM001-RM102 3cm - \$13 95

RL001-107 6cm - \$16.95

\*\* Pictures of the MRS's, MRX's RS's, RM's & RL's are for size reference only \*\* go to our website for the full line of rollers that are available