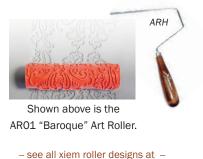

### XIEM ART ROLLERS

Made with high-quality nonstick rubber for ease of use. The paint-roller-style stainless steel handle is available, but Art Rollers work equally well with or without the (ARH) handle. Seamless pattern designs are 8" wide for any clay surface. Choose from 10 patterns. Handle sold separately.

> AR1 - AR30 are \$11.95 ea. The Handle (ARH) is \$6.55.

- georgies.com/tool/xiem •